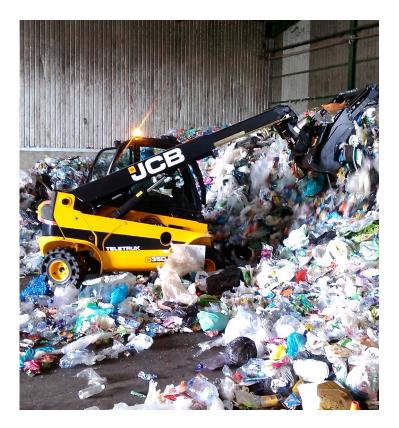

#### Portugal

Valorsul is a customer of JCB 's Portuguese dealer, Motivo. The company operates a large treatment and recovery centre in Lisbon and sorts some 900 tons of municipal waste produced per year across 19 municipalities. This represents over a fifth of all household waste produced in Portugal from less than 4% of the total country. As an environmentally responsible business Valorsul runs a modern, integrated management system to sort and recover the maximum value from urban waste.

This April the company took delivery of their first Teletruk 35D 4x4. This is a great coup for JCB Industrial as the company has long been a target; attending waste

days at JCB as far back as 2004. The new machine is now working at one of 4 waste management centres and replaced a combination of a counterbalanced forklift and a skid steer loader; offering the ability to do the job of both machines.

The customer thoroughly evaluated the machine to ensure that the performance advantages would justify the investment and so far, the Teletruk is more than living up to expectations.

According to the customer 'it is a fast, multi-purpose machine that works with forks, grapple and a bale clamp'.