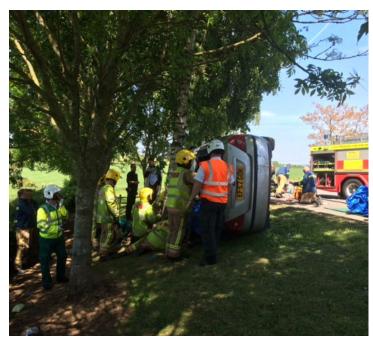

#### **Staffordshire Fire & Rescue**

A JCB Teletruk has been bought by a local Fire & Rescue service for its learning and development training facility. The centre aims to create realistic road traffic collision scenarios for trainee firefighters and uses live props such as cars, trucks, timber and other heavy objects. The four wheel drive capability enables the machine to get over pavement curbs to position vehicles on a steep gradient of grass – which makes the training more realistic, whilst the boom means that vehicles can be positioned further away.