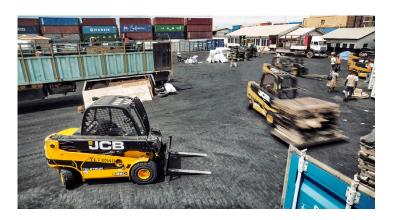

Ghana Ports and Harbours Authority (GPHA) takes 20 further machines

Somewhat surprisingly, our major success story in the Ports sector has come from a small West African country. The story of how Tema Harbour, Ghana came to embrace the JCB Teletruk is an interesting one and starts as far back as 1999. The Operations Director of GPHA saw the machine at the CeMAT materials handling exhibition and knew its unique abilities would lend themselves perfectly to port applications. By 2012 JCB, our dealer in Africa, Pattersons Simons and the customer had worked together to meet the specifications for the port and deliver the first machine. The Teletruk proved itself to be the perfect option for container unstuffing as well as handling loose and bulk materials and, according the GPHA, who today operate over 60 machines in Tema and Takoradi harbours, 'it makes a direct impact on saving life and limb with its fantastic clear forward vision'.

Today this is arguably the biggest single operation in the world and now a further order for  $20 \times JCB$ 

Teletruk 35D has been delivered. Stephen Owiah, Port Mechanical Engineer, concludes that it would be difficult for GPHA to depart from the use of the machines now or in the future 'the machines have low maintenance and low maintenance costs. The productivity of the Teletruk is unmatched by any other forklift in that capacity.'