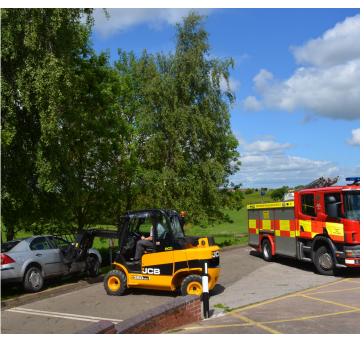

#### **Staffordshire Fire & Rescue**

A JCB Teletruk has been bought by a local Fire & Rescue service for its learning and development training facility. The centre aims to create realistic road traffic collision scenarios for trainee firefighters and uses live props such as cars, trucks, timber and other heavy objects. The four wheel drive capability enables the machine to get over pavement curbs to position vehicles on a steep gradient of grass – which makes the training more realistic, whilst the boom means that vehicles can be positioned further away.