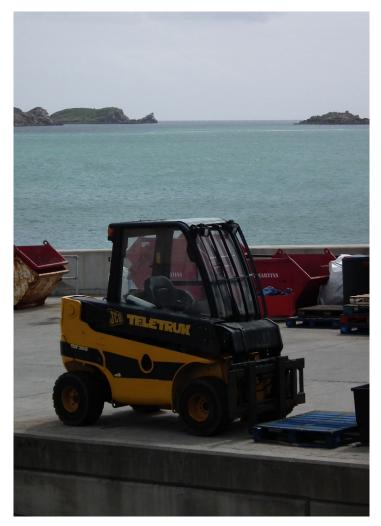

#### **Isles of Scilly**

Off the Cornish coast in the south western tip of the UK is the picturesque archipelago of the Scilly Isles. In-bound goods arrive by boat on the tiny islands via a network of small quays and jetties each of which has constrained space in which to unload and stack pallets, crates and boxes. An early JCB Teletruk has been providing the materials handling capability on St Martin's island for a number of years and the machine is still going strong.

The manoeuvrability, versatility and forwards reach capability are the key benefits cited by the operator as to why the machine was selected.