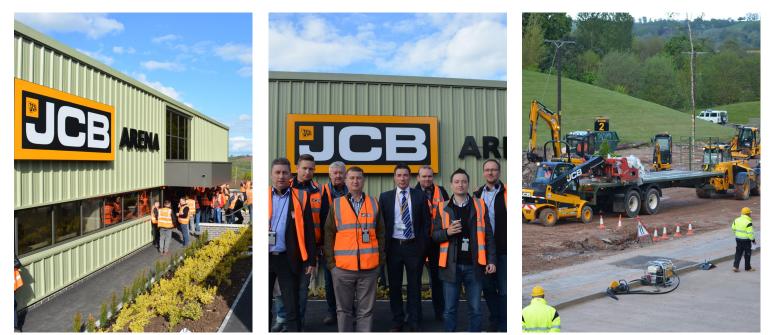

## **Municipals Day**

A sector specific event at JCB was held at the JCB Arena for decision makers from councils, local authorities and businesses involved in the sector. A huge range of JCB machines were demonstrated in a well-coordinated event to showcase the suitability to the sector. The JCB Teletruk took centre stage demonstrating its unique capabilities.