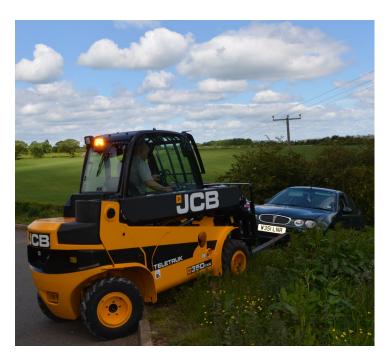

#### **Staffordshire Fire & Rescue**

A JCB Teletruk has been bought by a local Fire & Rescue service for its learning and development training facility. The centre aims to create realistic road traffic collision scenarios for trainee firefighters and uses live props such as cars, trucks, timber and other heavy objects. The four wheel drive capability enables the machine to get over pavement curbs to position vehicles on a steep gradient of grass – which makes the training more realistic, whilst the boom means that vehicles can be positioned further away.