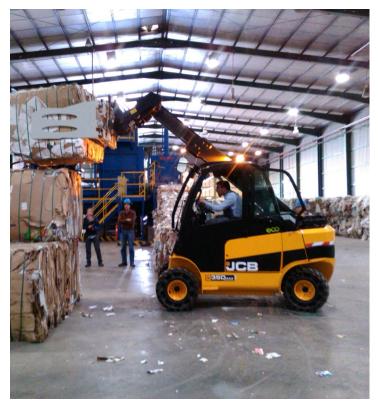

#### Portugal

Valorsul is a customer of JCB 's Portuguese dealer, Motivo. The company operates a large treatment and recovery centre in Lisbon and sorts some 900 tons of municipal waste produced per year across 19 municipalities. This represents over a fifth of all household waste produced in Portugal from less than 4% of the total country. As an environmentally responsible business Valorsul runs a modern, integrated management system to sort and recover the maximum value from urban waste.

This April the company took delivery of their first Teletruk 35D 4x4. This is a great coup for JCB Industrial as the company has long been a target; attending waste

days at JCB as far back as 2004. The new machine is now working at one of 4 waste management centres and replaced a combination of a counterbalanced forklift and a skid steer loader; offering the ability to do the job of both machines.

The customer thoroughly evaluated the machine to ensure that the performance advantages would justify the investment and so far, the Teletruk is more than living up to expectations.

According to the customer 'it is a fast, multi-purpose machine that works with forks, grapple and a bale clamp'.

The machine joins a fleet of JCB machinery working within Valorsul including JCB Loadalls, skid steers and a tracked excavator. There is, for sure, more scope to supply further units for the company's other waste management sites.