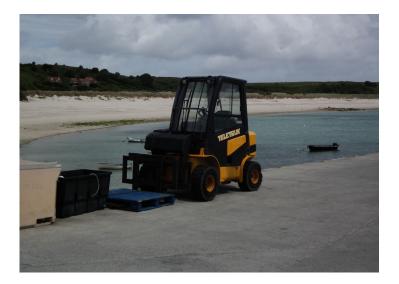

#### **Isles of Scilly**

Off the Cornish coast in the south western tip of the UK is the picturesque archipelago of the Scilly Isles. In-bound goods arrive by boat on the tiny islands via a network of small quays and jetties each of which has constrained space in which to unload and stack pallets, crates and boxes. An early JCB Teletruk has been providing the materials handling capability on St Martin's island for a number of years and the machine is still going strong.

The manoeuvrability, versatility and forwards reach capability are the key benefits cited by the operator as to why the machine was selected.