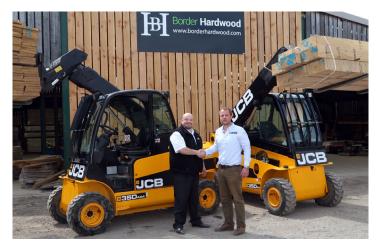

#### Border Hardwoods, UK

A huge jump in sales so far this year in a Shropshire based timber supplier has led to a deal for two new JCB Teletruks. The company handles around 5000 cubic feet of oak that arrives into its yard each week for distribution nationally.

With more and more deliveries the company has now opted to open up the available space at their premises by parking their delivery wagons to one side where they can be single-side loaded by the two Teletruks. The rough terrain is easily overcome by the specification of 4x4, whilst the ability to interchange attachments means the company can use the machines for any number of tasks.