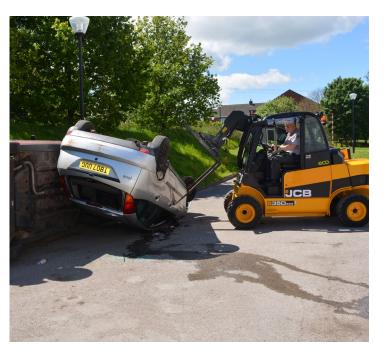

#### **Staffordshire Fire & Rescue**

A JCB Teletruk has been bought by a local Fire & Rescue service for its learning and development training facility. The centre aims to create realistic road traffic collision scenarios for trainee firefighters and uses live props such as cars, trucks, timber and other heavy objects. The four wheel drive capability enables the machine to get over pavement curbs to position vehicles on a steep gradient of grass – which makes the training more realistic, whilst the boom means that vehicles can be positioned further away.